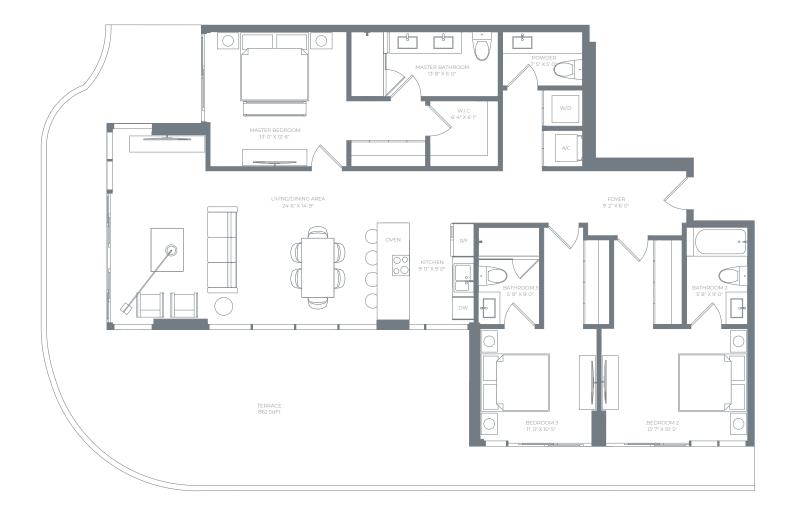

RESIDENCE

FLOOR 3

**3 BEDROOMS** 3.5 BATHROOMS

## RESIDENCE INTERIOR

1,657 SqFt / 154 SqM

## **OUTDOOR LIVING**

862 SqFt / 80 SqM

## TOTAL

2,519 SqFt / 234 SqM

ORAL REPRESENTATIONS CANNOT BE RELIED UPON AS CORRECTLY STATING THE REPRESENTATIONS OF THE DEVELOPER. FOR CORRECT REPRESENTATIONS, MAKE REFERENCE TO THIS BROCHURE AND TO THE DOCUMENTS REQUIRED BY SECTION 718.503, FLORIDA STATUTES, TO BE FURNISHED BY A DEVELOPER TO A BUYER OR LESSEE. MEASUREMENTS OF ROOMS SET FORTH ON THIS FLOOR PLAN ARE GENERALLY TAKEN AT THE FARTHEST POINTS OF EACH GIVEN ROOM (AS IF THE ROOM WERE A PERFECT RECTANGLE), WITHOUT REGARD FOR ANY CUTOUTS OR VARIATION, ACCORDINGLY, THE AREA OF THE ACTUAL ROOM WILL TYPICALLY BE SMALLER THAN THE PRODUCT OBTAINED BY MULTIPLYING THE STATED LENGTH AND WIDTH. ALL DIMENSIONS ARE ESTIMATES WHICH WILL VARY WITH ACTUAL CONSTRUCTION, AND ALL FLOOR PLANS, SPECIFICATIONS, FLOOR COVERINGS AND OTHER MATTERS OF DETAIL, INCLUDING, WITHOUT LIMITATION, ITEMS OF FINISH, FURNISHINGS AND DECORATION, ARE CONCEPTUAL ONLY AND ARE NOT INECESSARILY INCLUDED IN EACH UNIT, THESE MATERIALS ARE NOT INTENDED TO BE AN OFFER TO SELL, OR SO LICITATION TO BUY, A UNIT IN THE CONDOMINIUM. SUCH AN OFFER TING SHALL ONLY BE MADE PURSUANT TO THE PROSPECTUS OR INTENDED TO BE AN OFFER TO SELL OR SO LICITATION, OFFER OR SALE OF A UNIT IN THE CONDOMINIUM BE MADE IN, OR TO RESIDENTS OF, ANY STATE OR COUNTRY IN WHICH SUCH ACTIVITY WOULD BE UNLAWFUL ALL.
BRANDS, APPLIANCES, FEATURES, DIMENSIONS AND AMENTIES DESCRIBED HEREIN ARE PROPOSED AND CONCEPTUAL ONLY, AND ARE BASED UPON PRELIMINARY DEVELOPMENT PLANS, WHICH ARE SUBJECT TO WITHDRAWAL, REVISIONS AND OTHER CHANGES, WITHOUT NOTICE, AS PROVIDED IN THE PURCHASE AGREEMENT AND THE PROSPECTUS. THEY SHOULD NOT BE RELIED UPON AS REPRESENTATIONS, EXPRESS OR IMPLIED, OF THE FINAL DETAIL OF THE PROPOSED IMPROVEMENTS, BRANDS, APPLIANCES, FEATURES, DIMENSIONS OR AMENITIES.